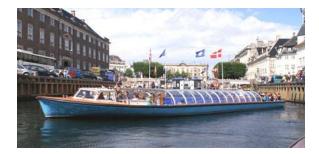

## **NUSOD 2017**

Excursion on Wednesday 26 July

- **1.30pm** The hired bus to Copenhagen Harbour is parked right outside the main DTU building 101A where the conference is held. You can enter the bus from 1.30pm, and the bus **departs at 2.00pm**.
- **3.00pm** Departure on two cruise boats from Danmarks Nationalbank (Central Bank see spot marked below).

- 4.00pm Arrival back at the same spot by Danmarks Nationalbank, which is close to the square Kongens Nytorv. You now have time to explore the city at your leisure – everything is within walking distance. Later on, from the square Kongens Nytorv, you take the M1 Metro in the direction of Vestamager and get off at the station Bella Center (five stops and max. 15 minutes). You will see the characteristic shape of Hotel Bella Sky near the station. All ticket machines take coins or credit card, and tickets are valid for 90 mins.
- 7.00pm Welcome drink and dinner at Hotel Bella Sky (Ballroom).