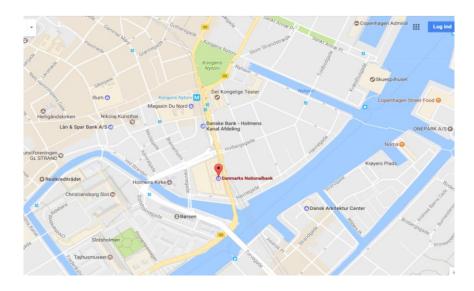

## **NUSOD 2017**

Excursion on Wednesday 26 July

- **1.30pm** The hired bus to Copenhagen Harbour is parked right outside the main DTU building 101A where the conference is held. You can enter the bus from 1.30pm, and the bus **departs at 2.00pm**.
- **3.00pm** Departure on two cruise boats from Danmarks Nationalbank (Central Bank see spot marked below).

- 4.00pm Arrival back at the same spot by Danmarks Nationalbank, which is close to the square Kongens Nytorv. You now have time to explore the city at your leisure – everything is within walking distance. Later on, from the square Kongens Nytorv, you take the M1 Metro in the direction of Vestamager and get off at the station Bella Center (five stops and max. 15 minutes). You will see the characteristic shape of Hotel Bella Sky near the station. All ticket machines take coins or credit card, and tickets are valid for 90 mins.
- 7.00pm Welcome drink and dinner at Hotel Bella Sky (Ballroom).